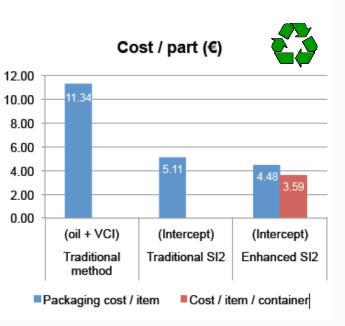

| Description                                                                                                                                                                    | Traditional method                    | Traditional SI2                          | Enhanced SI2             |
|--------------------------------------------------------------------------------------------------------------------------------------------------------------------------------|---------------------------------------|------------------------------------------|--------------------------|
|                                                                                                                                                                                | (oil + VCI)                           | (Intercept)                              | (Intercept)              |
| Part name / code                                                                                                                                                               | (                                     | 07A                                      |                          |
| Parts / pallet                                                                                                                                                                 | 15                                    | 15                                       | 18                       |
| Pallets / container (20´)                                                                                                                                                      | 20                                    | 20                                       | 24                       |
| Packaging cost / load<br>unit (€)                                                                                                                                              | 36,67                                 | 56,67                                    | 80,7                     |
| Oiling (€)                                                                                                                                                                     | 30                                    | 0                                        | 0                        |
| De-oiling (€)                                                                                                                                                                  | 76,5                                  | 0                                        | 0                        |
| Administration (€)                                                                                                                                                             | 15                                    | 15                                       | 0                        |
| Waste, repair, cleaning<br>(€)                                                                                                                                                 | 12                                    | 5                                        | 0                        |
| TOTAL COST / pallet (€)                                                                                                                                                        | 170,17                                | 76,67                                    | 80,70                    |
| Packaging cost / part (€)                                                                                                                                                      | 11,34                                 | 5,11                                     | 4,48                     |
| Additional potential cost savings per item due to higher load density per shippment.(€/item) (Considering a freight cost of 2,000 € for a 20´ container from Europe to the US) |                                       |                                          | 0,89                     |
| Remarks:                                                                                                                                                                       | · · · · · · · · · · · · · · · · · · · | <sup>2</sup> 20€ extra packaging<br>cost | 31% higher load density. |

\* Packaging cost / load unit (€): is the estimated average cost for only packing a pallet. Consists of pallet, corrugated box, separators, dividers, corrosion protection bag, and desiccants. It is estimated that pallets can be re-used up to three times p.a..